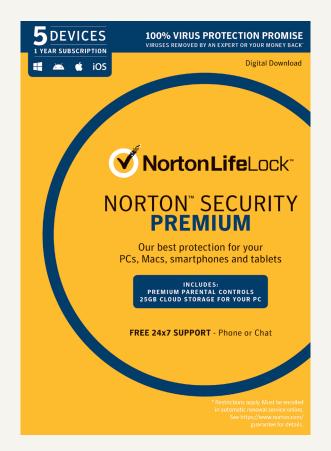

## Norton Security Premium

## Multiple layers of protection for your device and online privacy – all in a single solution.

| Features                                                                                                      | 4 | <b>É</b> | <b>*</b> | iOS |
|---------------------------------------------------------------------------------------------------------------|---|----------|----------|-----|
| <b>DEFENDS</b> against viruses, malware, spyware and other online threats                                     | • | •        | •        |     |
| <b>SAFEGUARDS</b> your identity and online transactions                                                       | • | •        | •        |     |
| <b>BLOCKS</b> unsafe phishing sites                                                                           | • | •        | •        |     |
| <b>BACKS UP</b> your photos, files and important data securely with 25 GB included cloud storage <sup>1</sup> | • |          |          |     |
| <b>PROTECTS</b> your kids from unsafe content and helps you manage their online time                          | • |          | •        | •   |
| MANAGES your usernames and passwords easily and securely                                                      | • | •        | •        | •   |
| <b>HELPS</b> you manage protection for your devices with easy to use web portal                               | • | •        | •        | •   |
| <b>WARNS</b> you about risky Android apps before you download them from Google <sup>™</sup> Play              |   |          | •        |     |